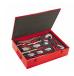

## **Sets / Compositons**

#### **Articles**

423 N16 - Car body repair set (16 pcs.)

496 C1 - Assortment for body repair (107 pcs.)