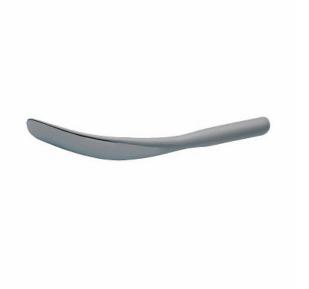

# LIGHT CURVED SPOON, SHORT MODEL

412

## Family details

| Code      | L mm | Weight gr |   |
|-----------|------|-----------|---|
| U04120001 | 285  | 800       | 1 |